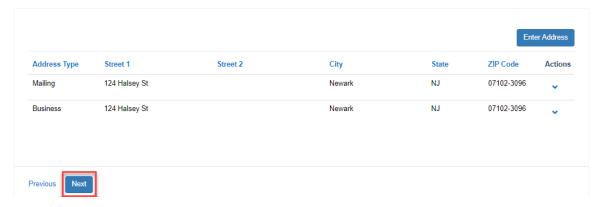

## Business - Edit/Incomplete

You must complete both Mailing and Business address types.

Once both address types are complete, click Next.

Portal Access Request 🏫 My Applications My Agent Applications My Licenses/Registrations My Businesses Q

# Business - Edit/Incomplete

Please provide a business address and a mailing address for your business