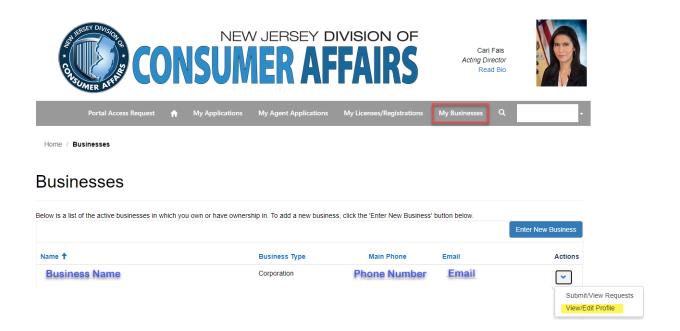

If your business does not say "Complete Business Profile" and says "View/Edit Profile" your Business Profile is complete.