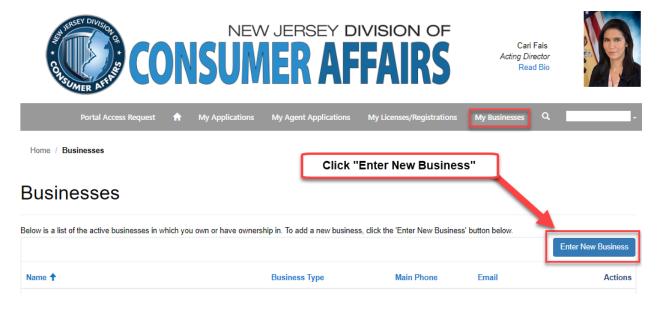

### **How to Create a New Business**

Click My Businesses tab and click "Enter New Business".

Enter all the \*required sections and select one of the business organizations.