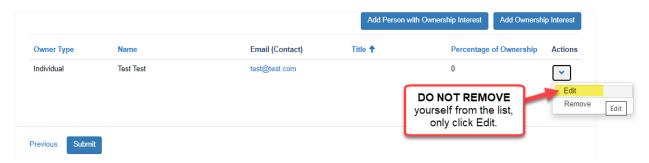

Please **DO NOT REMOVE** yourself from the list.

If you remove yourself from the list you will no longer have access to the business and license application.

You may add other owners by clicking on the "Add Person with Ownership Interest" or "Add Ownership Interest".

Click Edit under Actions.

## Business - Edit/Incomplete

When you are the same person as the one who created the business profile, click the "Actions" dropdown and select "Edit" to add the detailed information required about your ownership in the business.

If you are adding other individuals, then click on the "Add Person with Ownership Interest" button.

In Edit, enter all required sections and click Submit.

Your business is only complete when you receive this message