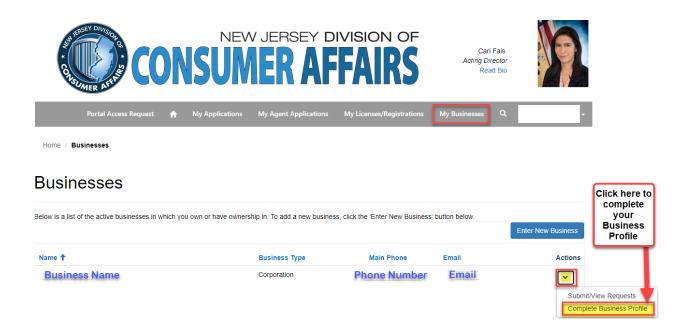

# If you don't know if your Business Profile is complete

Go to "My Businesses" tab and click the Actions button and if says "Complete Business Profile" you must click that option and finish your business first.