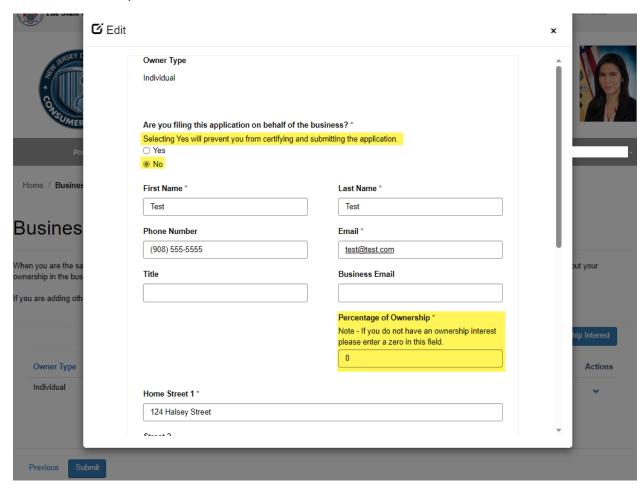

## Business - Edit/Incomplete

When you are the same person as the one who created the business profile, click the "Actions" dropdown and select "Edit" to add the detailed information required about your ownership in the business.

If you are adding other individuals, then click on the "Add Person with Ownership Interest" button.

In Edit, enter all required sections and click Submit.

Your business is only complete when you receive this message