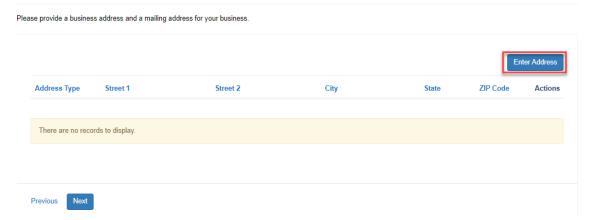

#### Click "Enter Address"

## Business - Edit/Incomplete

You must complete both Mailing and Business address types.

Once both address types are complete, click Next.

Portal Access Request 🏫 My Applications My Agent Applications My Licenses/Registrations My Businesses Q

Home / Business - Edit/Incomplete

# Business - Edit/Incomplete

Please provide a business address and a mailing address for your business