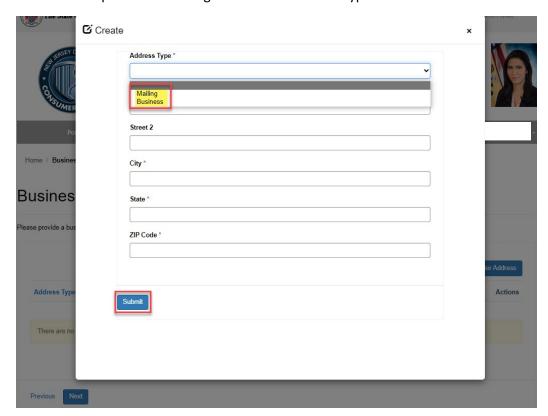

#### Click "Enter Address"

## Business - Edit/Incomplete

You must complete both Mailing and Business address types.

Once both address types are complete, click Next.

Portal Access Request 🏫 My Applications My Agent Applications My Licenses/Registrations My Businesses Q

# Business - Edit/Incomplete

Please provide a business address and a mailing address for your business